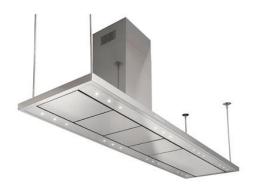

# **Hood S4001 Special - Island**

Hoods

Code: 2442150 2442210 2442300

Code: 2442 150 1201 - 1500 mm Code: 2442 210 1501 - 2100 mm Code: 2442 300 2101 - 3000 mm

### **DETAILS**

| Material         | AISI 304 stainless steel                                   |
|------------------|------------------------------------------------------------|
| Texture          | Brushed in line                                            |
| Chimney height   | 810 - 1220 mm                                              |
| Energy class     | A                                                          |
| Product details  | Telescopic chimney                                         |
| Grease filters   | 2 grease filters                                           |
| Operation        | Suction hood (filtering mode with optional carbon filters) |
| Air exhaust hole | ø 120/150 mm                                               |
|                  |                                                            |

| Lighting              | 2442 150: LED lighting 18 x 1W (5.600 kelvin)<br>2442 210: LED lighting 24 x 1W (5.600 kelvin)<br>2442 300: LED lighting 30 x 1W (5.600 kelvin)                                                                                                                                                                                                                                                                                             |
|-----------------------|---------------------------------------------------------------------------------------------------------------------------------------------------------------------------------------------------------------------------------------------------------------------------------------------------------------------------------------------------------------------------------------------------------------------------------------------|
| Air flow rate         | 700mc/h                                                                                                                                                                                                                                                                                                                                                                                                                                     |
| Motor power           | 160W                                                                                                                                                                                                                                                                                                                                                                                                                                        |
| Hood type             | Island hood                                                                                                                                                                                                                                                                                                                                                                                                                                 |
| Type of commands      | Minimal electronic controls                                                                                                                                                                                                                                                                                                                                                                                                                 |
| Suction speed         | 4 operating speeds                                                                                                                                                                                                                                                                                                                                                                                                                          |
| Notes:                | Fume exhaust ducts must have an internal diameter not lower than 120 mm                                                                                                                                                                                                                                                                                                                                                                     |
| Notes:                | Telescopic rods in ø28 / 25 mm tube (included) Optional upon request: -Ladle-rod -Large steel shelf (min. thickness 30 mm) -Rods with steel cable ø 3mm (Not compatible with stainless steel shelf) -Vintage steel finish -Off-center chimney -Shaped chimney for sloping ceiling -Out-of-square Hood side -Fixed tubular rods diameter 10mm -Retractable stainless steel brackets to support wall hoods (no island hoods) -Depth hood body |
| FEATURES              |                                                                                                                                                                                                                                                                                                                                                                                                                                             |
| Perimetric aspiration | The perimeter suction is a feature common to many Foster hoods. The filters are hidden by steel- or crystal plates and the suction occurs along their perimeter. This has aesthetic advantages but also functional ones: the cleaning is easier, the suction power and noise-level are improved. The depression which occurs in the perimeter area facilitates in fact the suction of the particles composing the fumes.                    |