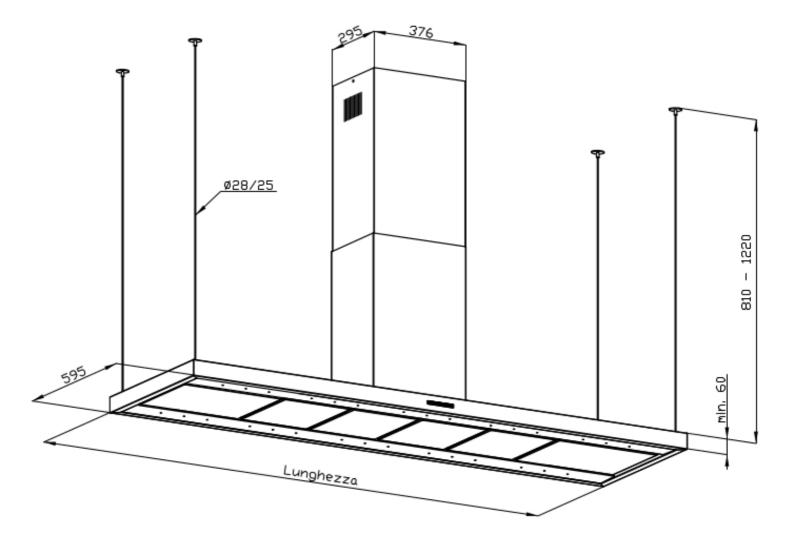

### **DETAILS**

| Material         | AISI 304 stainless steel                                   |
|------------------|------------------------------------------------------------|
| Texture          | Brushed in line                                            |
| Chimney height   | 810 - 1220 mm                                              |
| Energy class     | A                                                          |
| Product details  | Telescopic chimney                                         |
| Grease filters   | 2 grease filters                                           |
| Operation        | Suction hood (filtering mode with optional carbon filters) |
| Air exhaust hole | ø 120/150 mm                                               |
|                  |                                                            |

| Lighting              | 2442 150: LED lighting 18 x 1W (5.600 kelvin)<br>2442 210: LED lighting 24 x 1W (5.600 kelvin)<br>2442 300: LED lighting 30 x 1W (5.600 kelvin)                                                                                                                                                                                                                                                                                             |
|-----------------------|---------------------------------------------------------------------------------------------------------------------------------------------------------------------------------------------------------------------------------------------------------------------------------------------------------------------------------------------------------------------------------------------------------------------------------------------|
| Air flow rate         | 700mc/h                                                                                                                                                                                                                                                                                                                                                                                                                                     |
| Motor power           | 160W                                                                                                                                                                                                                                                                                                                                                                                                                                        |
| Hood type             | Island hood                                                                                                                                                                                                                                                                                                                                                                                                                                 |
| Type of commands      | Minimal electronic controls                                                                                                                                                                                                                                                                                                                                                                                                                 |
| Suction speed         | 4 operating speeds                                                                                                                                                                                                                                                                                                                                                                                                                          |
| Notes:                | Fume exhaust ducts must have an internal diameter not lower than 120 mm                                                                                                                                                                                                                                                                                                                                                                     |
| Notes:                | Telescopic rods in ø28 / 25 mm tube (included) Optional upon request: -Ladle-rod -Large steel shelf (min. thickness 30 mm) -Rods with steel cable ø 3mm (Not compatible with stainless steel shelf) -Vintage steel finish -Off-center chimney -Shaped chimney for sloping ceiling -Out-of-square Hood side -Fixed tubular rods diameter 10mm -Retractable stainless steel brackets to support wall hoods (no island hoods) -Depth hood body |
| FEATURES              |                                                                                                                                                                                                                                                                                                                                                                                                                                             |
| Perimetric aspiration | The perimeter suction is a feature common to many Foster hoods. The filters are hidden by steel- or crystal plates and the suction occurs along their perimeter. This has aesthetic advantages but also functional ones: the cleaning is easier, the suction power and noise-level are improved. The depression which occurs in the perimeter area facilitates in fact the suction of the particles composing the fumes.                    |